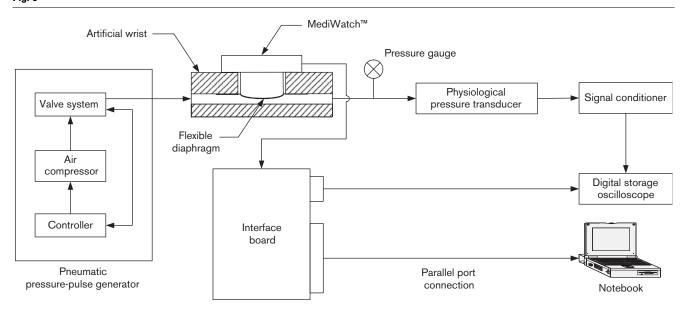

On page 151 of the article, the cross-section of the artificial wrist in Figure 3 is incorrect. This irregularity is corrected in the replacement figure below.

Fig. 3

Setup for evaluation of the MediWatch prototype against simulated pressure waveforms.